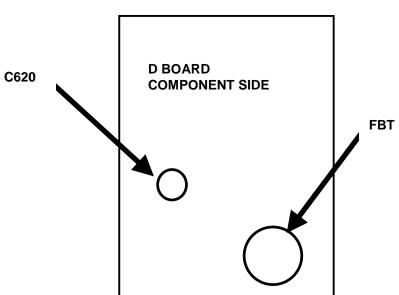

### Symptom:

- (3350) The picture appears to be shaking after the unit has been in use for a period of time. C620, the AC rectifier filter capacitor in the power supply circuits may be faulty.
- **Solution:** If the customer complains of this symptom, then please check C620 on the D Board. C620 may appear to be slightly expanded at the top. Replace C620 if necessary.

| REF  | DESCRIPTION     | PART NUMBER  |
|------|-----------------|--------------|
| C620 | 390 μF 20% 400V | 1-109-984-11 |

Please refer to illustration below.

#### C620 LOCATION